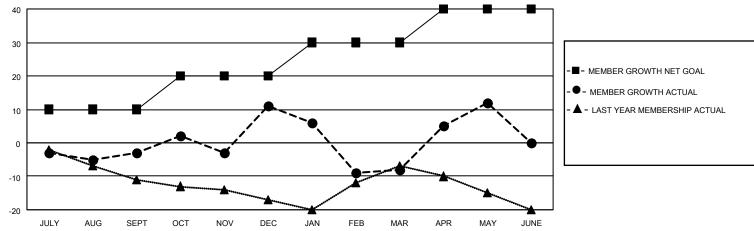

## MONTHLY MEMBERSHIP PROGRESS REPORT

LOCATION ILLINOIS District 1 CN Results as of: 5/31/2021

| Clubs         |               |             |               | Members               |                        |                         |                                                    |  |
|---------------|---------------|-------------|---------------|-----------------------|------------------------|-------------------------|----------------------------------------------------|--|
|               | RESULTS FOR   | R 2020-2021 |               | RESULTS FOR 2020-2021 |                        |                         |                                                    |  |
| QUARTER       | NEW CLUB GOAL | NEW CLUBS   | DROPPED CLUBS | QUARTER MEME          | BER GROWTH NET<br>GOAL | MEMBER GROWTH<br>ACTUAL | DROPPED<br>MEMBERS ACTUAL<br>(including transfers) |  |
| JULY/AUG/SEPT | 0             | 0           | 0             | JULY/AUG/SEPT         | 10                     | 22                      | 24                                                 |  |
| OCT/NOV/DEC   | 1             | 1           | 0             | OCT/NOV/DEC           | 10                     | 47                      | 33                                                 |  |
| JAN/FEB/MAR   | 0             | 0           | 1             | JAN/FEB/MAR           | 10                     | 17                      | 35                                                 |  |
| APR/MAY/JUNE  | 0             | 0           | 0             | APR/MAY/JUNE          | 10                     | 25                      | 4                                                  |  |