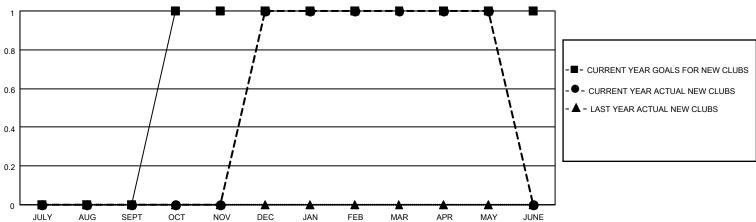

## MONTHLY MEMBERSHIP PROGRESS REPORT

LOCATION ILLINOIS District 1 CN Results as of: 5/31/2021

| Clubs         |               |             |               | Members               |                        |                         |                                                    |  |
|---------------|---------------|-------------|---------------|-----------------------|------------------------|-------------------------|----------------------------------------------------|--|
|               | RESULTS FOR   | R 2020-2021 |               | RESULTS FOR 2020-2021 |                        |                         |                                                    |  |
| QUARTER       | NEW CLUB GOAL | NEW CLUBS   | DROPPED CLUBS | QUARTER MEME          | BER GROWTH NET<br>GOAL | MEMBER GROWTH<br>ACTUAL | DROPPED<br>MEMBERS ACTUAL<br>(including transfers) |  |
| JULY/AUG/SEPT | 0             | 0           | 0             | JULY/AUG/SEPT         | 10                     | 22                      | 24                                                 |  |
| OCT/NOV/DEC   | 1             | 1           | 0             | OCT/NOV/DEC           | 10                     | 47                      | 33                                                 |  |
| JAN/FEB/MAR   | 0             | 0           | 1             | JAN/FEB/MAR           | 10                     | 17                      | 35                                                 |  |
| APR/MAY/JUNE  | 0             | 0           | 0             | APR/MAY/JUNE          | 10                     | 25                      | 4                                                  |  |